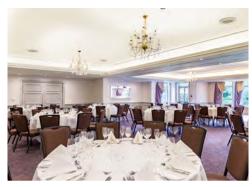

These stylish rooms bring the wowfactor for larger events of up to 150 guests and our facilities include private bars, dance floors, terraces and built in projection.

In addition, our experienced events team can offer advice on special touches such as entertainment and dressing the room.

Dining - Up to 70 Reception - Up to 100 We offer a choice of stylish private dining rooms of all sizes, catering for any number of guests from 10 to 150. All our rooms are filled with natural daylight and traditional features and many have doors onto our beautiful garden terraces.