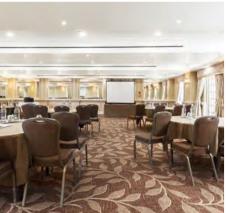

## BRANDSHATCH PLACE HOTEL & SPA

|               | Max Capacity | Cabaret | Classroom | Theatre | U-Shape | Boardroom | Reception | Dining | Dimensions<br>(metres) | Meeting<br>Rooms | Bedrooms |
|---------------|--------------|---------|-----------|---------|---------|-----------|-----------|--------|------------------------|------------------|----------|
| Terrace Suite | 160          | 60      | 48        | 160     | 36      | 31        | 150       | 110    | L14.4 × W11.1 × H3     | 6                | 38       |
| Garden Room   | 24           | 15      | 9         | 24      | 10      | 14        | -         | -      | L9.3 x W5.7 x H2.1     |                  |          |
| Ash           | 36           | 20      | 12        | 36      | 15      | 14        | -         | 30     | L7.2 x W6.2 x H2.7     |                  |          |
| Boardroom     | 36           | 20      | 12        | 36      | 15      | 14        | -         | 30     | L8.3 x W6.7 x H2.8     |                  |          |
| Oak           | 50           | -       | -         | 50      | -       | 27        | -         | 40     | L11 x W4.2 x H2.2      |                  |          |
| Atrium        | 150          | -       | -         | -       | -       | -         | 150       | -      | L13.4 × W10.9 × H3.9   |                  |          |

Located just ten minutes from the M25 and M20, Brandshatch Place is a Georgian mansion set in the Kent countryside just 25 miles from Central London.

The largest space, the Terrace Suite, has its own dedicated entrance, complete with reception area, cloakroom and outdoor courtyard. There are also extensive leisure facilities on-site where delegates can unwind and a large front lawn ideal for team building activities.